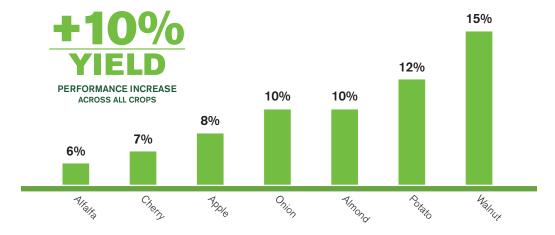

n (Intracept O) also available

### **APPLICATION INSTRUCTIONS**

Intracept can be applied as a foliar spray and added to a regular spray program on crops, or applied in a band at planting. It may be used on a variety of crops and should be applied at planting or at the beginning of stressful growth stages such as first true leaf, flowering and fruit set.

**Foliar Application**: Apply in an adequate amount of water that will provide complete coverage of the plants. Natural plant extracts improve spray coverage of certain hard-to-wet plants. This product may be included in a regular spray program on crops.

**Soil Application**: In a planter band application, a soil barrier between the seed and the product is preferred.

### PROOF OF PERFORMANCE

INTRACEPT: VLS & Partner Trials 2020-2022