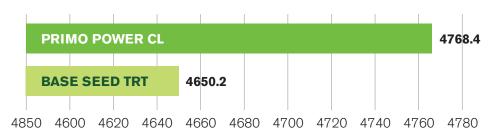

CL aids in boosting yields by helping peanut plants reach more of their full potential. More nodules mean more nitrogen to the plant, resulting in better yield potential.

## PERFORM WELL - NO MATTER THE ENVIRONMENT

Primo Power CL contains multiple strains of rhizobia that have been selected and produced to perform well under stress to ensure optimum performance in all conditions.

## A SUPERIOR FORMULATION FOR A SUPERIOR INOCULANT

With one of the highest rhizobia concentrations in the industry, Primo Power CL delivers 4.5 billion  $(4.5 \times 10^9)$  colony-forming units (CFUs) of rhizobia per gram to the plant. This high concentration ensures the highest level of aggressive rhizobia to produce larger amounts of peanut-producing nitrogen.

## 2017-2019 PRIMO POWER CL YIELD - 12 SITES



## 2017-2019 PRIMO POWER CL STAND 21 DAP - 7 SITES



ASK US ABOUT THE VERDESIAN PERFORMANCE GUARANTEE

Important: Always read and follow label use directions. All TM/R © 2023 Verdesian Life Sciences. All rights reserved. VLS 23.0171

> VLSCI.COM 800-868-6446