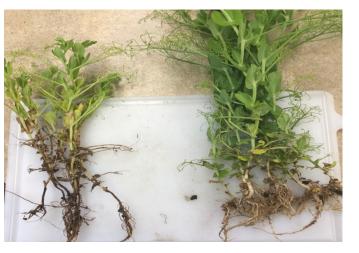

## PRIMO GX2 NORTHERN ALBERTA 2020

Single strain competitor (left) vs Primo GX2 (right) in very wet conditions.