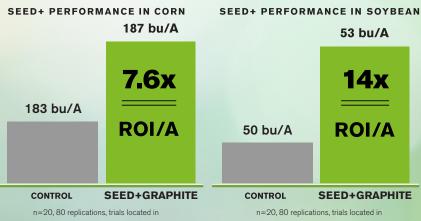

Aside from lubrication and drying seed, what has your seed lubricant done for you lately?

**SEED+GRAPHITE** delivers the benefits of talc & graphite for planting efficiency—but it's packed with biostimulants and nutrients to help seedlings get off to a strong start and better tolerate abiotic stresses like cold snaps and too much (or too little) moisture.

SEED+GRAPHITE delivers proven ROI and agronomics where traditional seed lubricants can't. Apply SEED+GRAPHITE just like you'd apply talc and graphite or any other seed lubricant and see the difference for yourself.