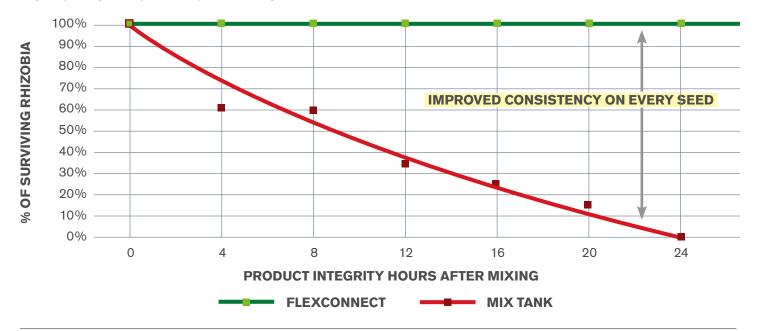

# DELIVERING THE HIGHEST QUALITY PRODUCT FOR HIGHER YIELDS

- FlexConnect mixes inoculant without contamination, which increases rhizobium numbers on the seed by up to 90% over traditional mixing in contaminated mix tanks
- Protects inoculant in the original package for up to 14 days, eliminating waste
- Using FlexConnect with **Preside Ultra** or **Primo R1** means an even better ROI and yield potential thanks to the enhanced rhizobia quality and uniform application to every seed

#### FLEXCONNECT DELIVERS THE HIGHEST QUALITY PRODUCT

Mixing inoculants in contaminated tanks causes a rapid reduction in rhizobium numbers. FlexConnect mixes inoculant without contamination which maintains maximum rhizobium numbers on the seed. FlexConnect protects the inoculant in the opened original package for up to 14 days, eliminating waste.

### SEE THE (CLEAN) DIFFERENCE WITH FLEXCONNECT

FLEXCONNECT CLOSED-LOOP DELIVERY

Open-air mixing introduces contamination to the inoculant, which immediately leads to a decrease in live rhizobium. Over a matter of hours, this contamination results in inoculant with near zero nitrogen-fixing capability. FlexConnect uses a closed system that delivers the maximum level of rhizobium to every seed, every time for up to 14 days after connecting the package to the system.