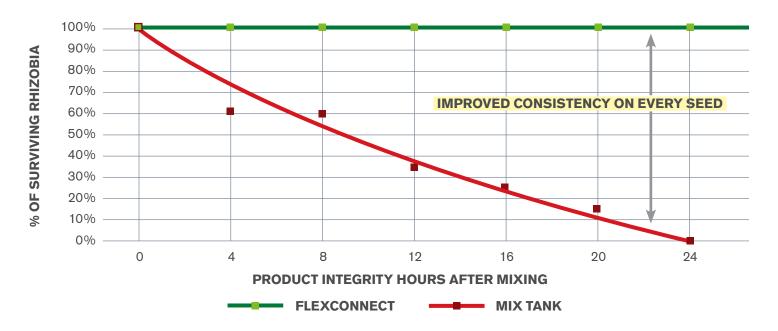

## FLEXCONNECT DELIVERS THE HIGHEST QUALITY PRODUCT

Mixing inoculants in contaminated tanks causes a rapid reduction in rhizobium numbers. FlexConnect mixes inoculant without contamination which maintains rhizobium numbers on the seed. FlexConnect protects the inoculant in the original package for 14 days, eliminating waste.