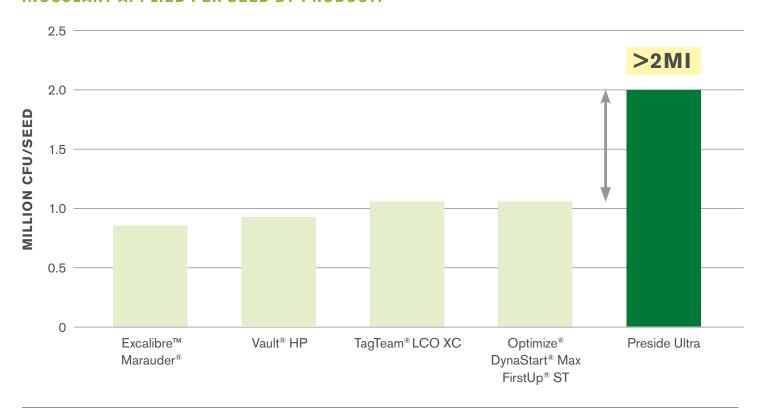

#### **INOCULANT APPLIED PER SEED BY PRODUCT:**

### **MORE RHIZOBIA**

- Soybeans require 5 lbs. of nitrogen per bushel produced
- Preside Ultra provides up to 2X the amount of rhizobia per seed (compared to the competition) to produce more N
- Coupled with Take Off, more rhizobia can improve effective nodule mass by up to 65%, creating greater N-fixing capacity which ultimately can be used to produce higher yields